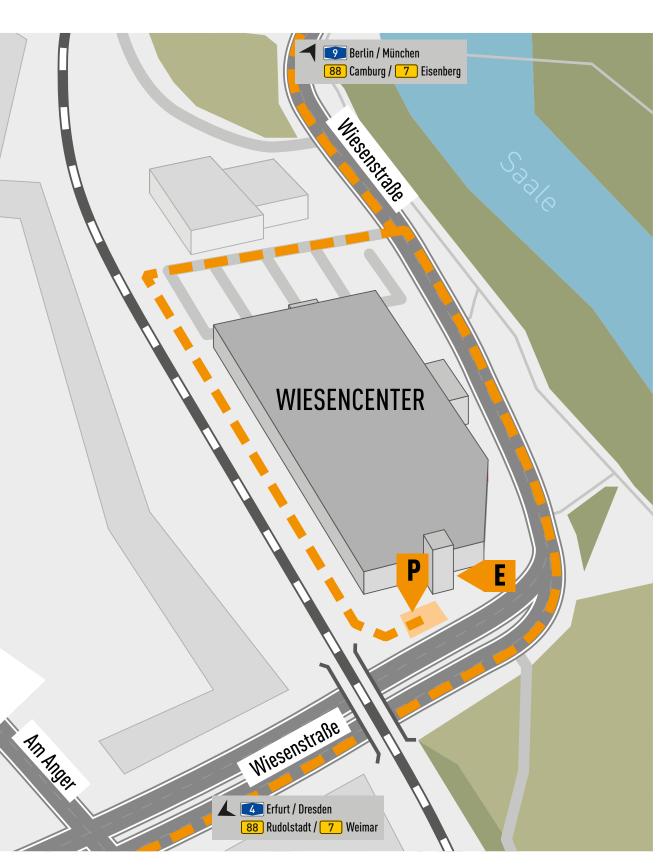

## **Directions:**

- Coming from Wiesenstrasse, drive to the delivery area on the west side of the Wiesencenter and park in our delivery parking lot.
  - P Supplier parking lot of JENETRIC GmbH
- **E** Supplier entrance of the JENETRIC GmbH

## **Notice:**

The license plate of the vehicle must be recorded electronically in the entrance area of the JENETRIC GmbH to avoid parking fees.

Excluded from this are stays on the premises up to 15 minutes.